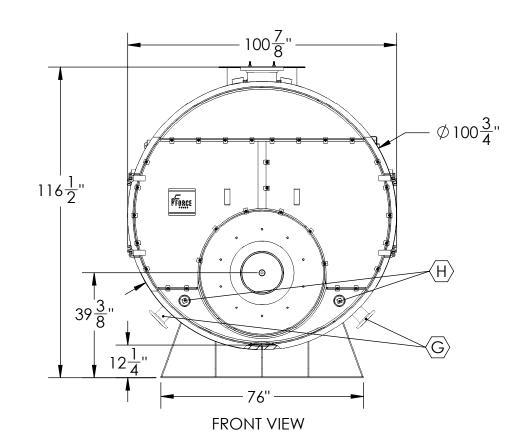

|   | 4                             | 1     |               | 3                      |   |  |  |
|---|-------------------------------|-------|---------------|------------------------|---|--|--|
|   | BOILER DATA                   |       | VENT FLANGE   | VENT FLANGE DIMENSIONS |   |  |  |
|   | OPERATING VOLUME (USG)        | 2560  | OD            | 32-1/4                 |   |  |  |
|   |                               | 2000  | ID            | 26                     |   |  |  |
|   | <b>OPERATING WEIGHT (LBS)</b> | 49400 | B.C.D.        | 29                     |   |  |  |
|   |                               |       | NO. OF HOLES  | 10                     |   |  |  |
|   | HEAT IMPUT (MBH)              | 18380 | HOLE DIAMETER | 3/4                    |   |  |  |
|   | OUTPUT (HP)                   | 450   |               | -, -                   | 1 |  |  |
| D |                               |       |               |                        |   |  |  |

PROPRIETARY THE INFORMAT DRAWING IS TH FORCE POWER IN PART OR AS THE WRITTEN P FORCE POWER

4

3

|            | CONNECTI                  | ON SCHEDU   | JLE           |         |  |  |
|------------|---------------------------|-------------|---------------|---------|--|--|
|            |                           | CONNECTION  |               |         |  |  |
| TAG        | DESCRIPTION               | SIZE (INCH) | ТҮРЕ          | RATTING |  |  |
| <b>A</b> * | CONTROLS                  | 1-1/4       | HALF COUPLING | 3000#   |  |  |
| В          | STEAM OUTLETS             | 10          | SORF FLANGE   | 150#    |  |  |
| <b>C</b> * | SURFACE BLOWDOWN          | 3           | FULL COUPLING | 3000#   |  |  |
| D          | MANHOLE                   | 12X16       | ELLIPTICAL    |         |  |  |
| E          | SAFETY RELIEF VALVE       | 3           | FULL COUPLING | 3000#   |  |  |
| <b>F</b> * | REVERSING CHAMBER WASHOUT | 3           | FULL COUPLING | 3000#   |  |  |
| G*         | CONDENSATE INLET          | 4           | SORF FLANGE   | 150#    |  |  |
| Н          | WASHOUTS                  | 3           | FULL COUPLING | 3000#   |  |  |
| J          | REAR DOOR                 | 16          |               |         |  |  |
| K*         | LOW FIRE HOLD             | 1/2         | FULL COUPLING | 3000#   |  |  |
| L*         | FURNACE INSPECTION        | 3           | FULL COUPLING | 3000#   |  |  |
| Μ          | TUBE PULL                 | 209         |               |         |  |  |