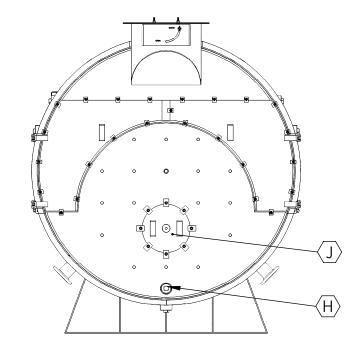

PROPRIETARY THE INFORMAT DRAWING IS TH FORCE POWER IN PART OR AS THE WRITTEN P FORCE POWER

4

3

|            | CONNECTI                  | ON SCHEDU   | JLE           |         |  |  |
|------------|---------------------------|-------------|---------------|---------|--|--|
|            |                           | CONNECTION  |               |         |  |  |
| TAG        | DESCRIPTION               | SIZE (INCH) | ТҮРЕ          | RATTING |  |  |
| <b>A</b> * | CONTROLS                  | 1-1/4       | HALF COUPLING | 3000#   |  |  |
| В          | STEAM OUTLETS             | 10          | SORF FLANGE   | 150#    |  |  |
| <b>C</b> * | SURFACE BLOWDOWN          | 3           | FULL COUPLING | 3000#   |  |  |
| D          | MANHOLE                   | 12X16       | ELLIPTICAL    |         |  |  |
| E          | SAFETY RELIEF VALVE       | 3           | FULL COUPLING | 3000#   |  |  |
| <b>F</b> * | REVERSING CHAMBER WASHOUT | 3           | FULL COUPLING | 3000#   |  |  |
| G*         | CONDENSATE INLET          | 4           | SORF FLANGE   | 150#    |  |  |
| Н          | WASHOUTS                  | 3           | FULL COUPLING | 3000#   |  |  |
| J          | REAR DOOR                 | 16          |               |         |  |  |
| K*         | LOW FIRE HOLD             | 1/2         | FULL COUPLING | 3000#   |  |  |
| L*         | FURNACE INSPECTION        | 3           | FULL COUPLING | 3000#   |  |  |
| Μ          | TUBE PULL                 | 209         |               |         |  |  |