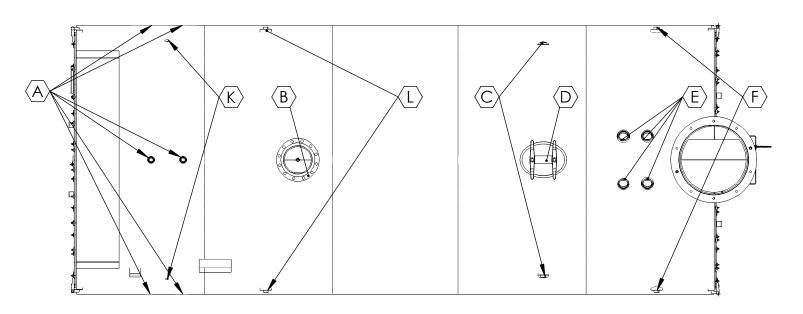

PROPRIETARY THE INFORMAT DRAWING IS TH FORCE POWER IN PART OR AS THE WRITTEN P FORCE POWER

4

3

|            | CONNECTI                  | ON SCHEDU   | JLE           |         |  |  |
|------------|---------------------------|-------------|---------------|---------|--|--|
|            |                           | CONNECTION  |               |         |  |  |
| TAG        | DESCRIPTION               | SIZE (INCH) | ТҮРЕ          | RATTING |  |  |
| <b>A</b> * | CONTROLS                  | 1-1/4       | HALF COUPLING | 3000#   |  |  |
| В          | STEAM OUTLETS             | 10          | SORF FLANGE   | 150#    |  |  |
| <b>C</b> * | SURFACE BLOWDOWN          | 3           | FULL COUPLING | 3000#   |  |  |
| D          | MANHOLE                   | 12X16       | ELLIPTICAL    |         |  |  |
| E          | SAFETY RELIEF VALVE       | 3           | FULL COUPLING | 3000#   |  |  |
| <b>F</b> * | REVERSING CHAMBER WASHOUT | 3           | FULL COUPLING | 3000#   |  |  |
| G*         | CONDENSATE INLET          | 4           | SORF FLANGE   | 150#    |  |  |
| Н          | WASHOUTS                  | 3           | FULL COUPLING | 3000#   |  |  |
| J          | REAR DOOR                 | 16          |               |         |  |  |
| K*         | LOW FIRE HOLD             | 1/2         | FULL COUPLING | 3000#   |  |  |
| L*         | FURNACE INSPECTION        | 3           | FULL COUPLING | 3000#   |  |  |
| Μ          | TUBE PULL                 | 209         |               |         |  |  |