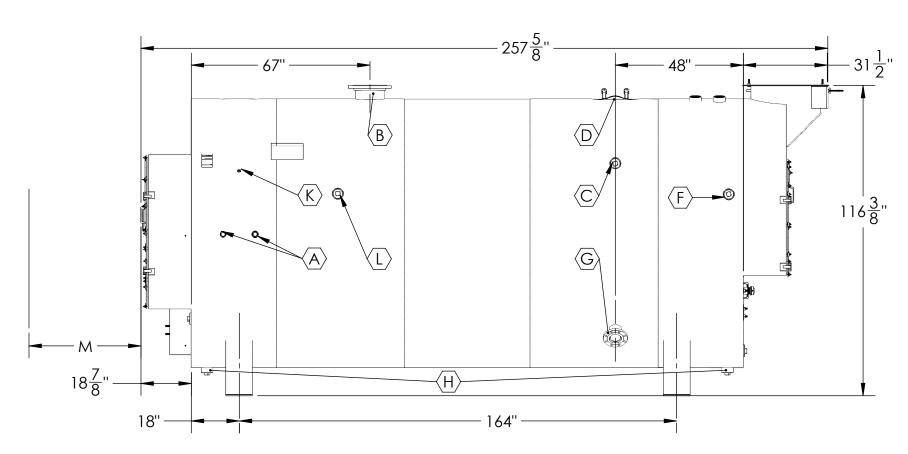

PROPRIETARY THE INFORMAT DRAWING IS TH FORCE POWER IN PART OR AS THE WRITTEN P FORCE POWER

4

3

|            | CONNECTI                  | ON SCHEDU   | JLE           |         |  |  |
|------------|---------------------------|-------------|---------------|---------|--|--|
|            |                           | CONNECTION  |               |         |  |  |
| TAG        | DESCRIPTION               | SIZE (INCH) | ТҮРЕ          | RATTING |  |  |
| <b>A</b> * | CONTROLS                  | 1-1/4       | HALF COUPLING | 3000#   |  |  |
| В          | STEAM OUTLETS             | 10          | SORF FLANGE   | 150#    |  |  |
| <b>C</b> * | SURFACE BLOWDOWN          | 3           | FULL COUPLING | 3000#   |  |  |
| D          | MANHOLE                   | 12X16       | ELLIPTICAL    |         |  |  |
| E          | SAFETY RELIEF VALVE       | 3           | FULL COUPLING | 3000#   |  |  |
| <b>F</b> * | REVERSING CHAMBER WASHOUT | 3           | FULL COUPLING | 3000#   |  |  |
| G*         | CONDENSATE INLET          | 4           | SORF FLANGE   | 150#    |  |  |
| Н          | WASHOUTS                  | 3           | FULL COUPLING | 3000#   |  |  |
| J          | REAR DOOR                 | 16          |               |         |  |  |
| K*         | LOW FIRE HOLD             | 1/2         | FULL COUPLING | 3000#   |  |  |
| L*         | FURNACE INSPECTION        | 3           | FULL COUPLING | 3000#   |  |  |
| Μ          | TUBE PULL                 | 209         |               |         |  |  |