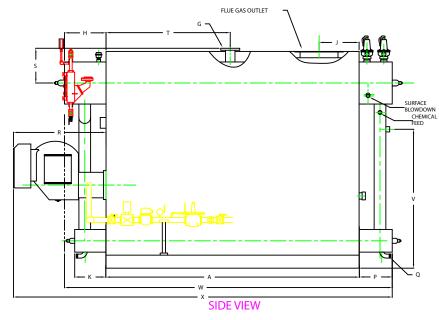

## **PLAN**

| ш  | BOILER MODEL - ZF800HS              | INCHES    | METRIC |
|----|-------------------------------------|-----------|--------|
| Α  | LENGTH OF BASE                      | 120 5/8   | 3064   |
| A1 | LENGTH OF SUPPORT FROM BASE         | -         |        |
| В  | HEIGHT                              | 102 13/16 | 2611   |
| C  | WIDTH OF BASE                       | 51 1/2    | 1308   |
| Δ  | CTR. LOWER DRUM TO CTR. UPPER DRUM  | 75        | 1905   |
| Е  | CENTER OF LOWER DRUM TO BOTTOM      | 12 13/16  | 325    |
| F  | CENTER OF BURNER OPENING TO BOTTOM  | 38 5/16   | 973    |
| G  | OUTLET FLANGE CLASS 300             | 4         | 102    |
| I  | DRUM CLEARANCE FROM TOP, FRONT      | 20 7/8    | 530    |
| J  | CENTER OF FLUE GAS OUTLET TO REAR   | 19        | 483    |
| K  | DRUM CLEARANCE FROM BASE, FRONT     | 15 1/2    | 394    |
| L  | TUBE REMOVAL CLEARANCE FROM BASE    | 34        | 864    |
| Μ  | UPPER DRUM, OD, NPS                 | 20        | 508    |
| Ν  | LOWER DRUM, OD, NPS                 | 10 3/4    | 273    |
| 0  | FLUE GAS OUTLET, I.D.               | 18        | 457    |
| Р  | DRUM CLEARANCE FROM BASE, REAR      | 16 3/8    | 392    |
| Q  | BLOWDOWN, NPT                       | 1 1/2     | 38     |
| R  | BURNER DIMENSION                    | 44        | 1118   |
| S  | CENTER OF TOP DRUM TO TOP OF OUTLET | 16 1/2    | 419    |
| Т  | CENTER OF OUTLET TO ENCLOSURE FRONT | 59 3/16   | 1503   |
| Э  | INLET, 3000 PSI ASA HALF COUPLING   | 1 1/2     | 38     |
| ٧  | FEEDWATER INLET FROM BASE           | 65 13/16  | 1672   |
| W  | OVERALL BOILER LENGTH               | 157 7/8   | 4010   |
| Χ  | OVERALL BOILER LENGTH W/ BURNER     | 181       | 4597   |