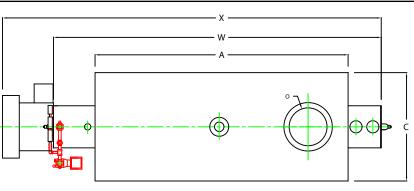

## **ZF0800HS**

CHIMNEY FLANGE DIMS: O.D. = 23" I.D. = 18-1/4" B.C.D = 20-1/2" NO. OF HOLES = 8 HOLE DIAMETER = 0.53"

## **PLAN**

| ш  | BOILER MODEL - ZF800HS              | INCHES    | METRIC |
|----|-------------------------------------|-----------|--------|
| Α  | LENGTH OF BASE                      | 120 5/8   | 3064   |
| A1 | LENGTH OF SUPPORT FROM BASE         | -         |        |
| В  | HEIGHT                              | 102 13/16 | 2611   |
| C  | WIDTH OF BASE                       | 51 1/2    | 1308   |
| Δ  | CTR. LOWER DRUM TO CTR. UPPER DRUM  | 75        | 1905   |
| Е  | CENTER OF LOWER DRUM TO BOTTOM      | 12 13/16  | 325    |
| F  | CENTER OF BURNER OPENING TO BOTTOM  | 38 5/16   | 973    |
| G  | OUTLET FLANGE CLASS 300             | 4         | 102    |
| I  | DRUM CLEARANCE FROM TOP, FRONT      | 20 7/8    | 530    |
| J  | CENTER OF FLUE GAS OUTLET TO REAR   | 19        | 483    |
| K  | DRUM CLEARANCE FROM BASE, FRONT     | 15 1/2    | 394    |
| L  | TUBE REMOVAL CLEARANCE FROM BASE    | 34        | 864    |
| Μ  | UPPER DRUM, OD, NPS                 | 20        | 508    |
| Ν  | LOWER DRUM, OD, NPS                 | 10 3/4    | 273    |
| 0  | FLUE GAS OUTLET, I.D.               | 18        | 457    |
| Р  | DRUM CLEARANCE FROM BASE, REAR      | 16 3/8    | 392    |
| Q  | BLOWDOWN, NPT                       | 1 1/2     | 38     |
| R  | BURNER DIMENSION                    | 44        | 1118   |
| S  | CENTER OF TOP DRUM TO TOP OF OUTLET | 16 1/2    | 419    |
| Т  | CENTER OF OUTLET TO ENCLOSURE FRONT | 59 3/16   | 1503   |
| Э  | INLET, 3000 PSI ASA HALF COUPLING   | 1 1/2     | 38     |
| ٧  | FEEDWATER INLET FROM BASE           | 65 13/16  | 1672   |
| W  | OVERALL BOILER LENGTH               | 157 7/8   | 4010   |
| Χ  | OVERALL BOILER LENGTH W/ BURNER     | 181       | 4597   |

NOTE: "X" DIMENSION MAY VARY BASED ON BURNER