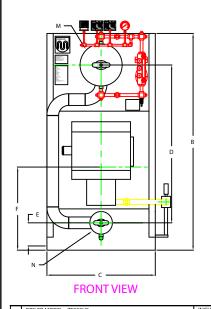

## **PLAN**

| ш  | BOILER MODEL - ZF800HS              | INCHES    | METRIC |
|----|-------------------------------------|-----------|--------|
| Α  | LENGTH OF BASE                      | 120 5/8   | 3064   |
| A1 | LENGTH OF SUPPORT FROM BASE         | -         |        |
| В  | HEIGHT                              | 102 13/16 | 2611   |
| C  | WIDTH OF BASE                       | 51 1/2    | 1308   |
| Δ  | CTR. LOWER DRUM TO CTR. UPPER DRUM  | 75        | 1905   |
| Е  | CENTER OF LOWER DRUM TO BOTTOM      | 12 13/16  | 325    |
| F  | CENTER OF BURNER OPENING TO BOTTOM  | 38 5/16   | 973    |
| G  | OUTLET FLANGE CLASS 300             | 4         | 102    |
| I  | DRUM CLEARANCE FROM TOP, FRONT      | 20 7/8    | 530    |
| J  | CENTER OF FLUE GAS OUTLET TO REAR   | 19        | 483    |
| K  | DRUM CLEARANCE FROM BASE, FRONT     | 15 1/2    | 394    |
| L  | TUBE REMOVAL CLEARANCE FROM BASE    | 34        | 864    |
| Μ  | UPPER DRUM, OD, NPS                 | 20        | 508    |
| Ν  | LOWER DRUM, OD, NPS                 | 10 3/4    | 273    |
| 0  | FLUE GAS OUTLET, I.D.               | 18        | 457    |
| Р  | DRUM CLEARANCE FROM BASE, REAR      | 16 3/8    | 392    |
| Q  | BLOWDOWN, NPT                       | 1 1/2     | 38     |
| R  | BURNER DIMENSION                    | 44        | 1118   |
| S  | CENTER OF TOP DRUM TO TOP OF OUTLET | 16 1/2    | 419    |
| Т  | CENTER OF OUTLET TO ENCLOSURE FRONT | 59 3/16   | 1503   |
| Э  | INLET, 3000 PSI ASA HALF COUPLING   | 1 1/2     | 38     |
| ٧  | FEEDWATER INLET FROM BASE           | 65 13/16  | 1672   |
| W  | OVERALL BOILER LENGTH               | 157 7/8   | 4010   |
| Χ  | OVERALL BOILER LENGTH W/ BURNER     | 181       | 4597   |