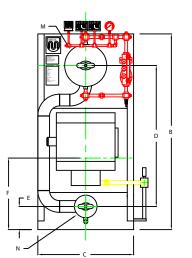

## ZF0600HS

CHIMNEY FLANGE DIMS: O.D. = 21" I.D. = 16-1/4" B.C.D = 18-1/2" NO. OF HOLES = 8 HOLE DIAMETER = 0.53"

PLAN

FLUE GAS OUTLET

## **FRONT VIEW**

| _  |                                     |          |        |
|----|-------------------------------------|----------|--------|
|    | BOILER MODEL - ZF600HS              | INCHES   | METRIC |
| А  | LENGTH OF BASE                      | 111 1/4  | 2826   |
| A1 | LENGTH OF SUPPORT FROM BASE         |          | -      |
| В  | HEIGHT                              | 92 13/16 | 2357   |
| С  | WIDTH OF BASE                       | 45 1/2   | 1156   |
| D  | CTR. LOWER DRUM TO CTR. UPPER DRUM  | 67       | 1702   |
| Е  | CENTER OF LOWER DRUM TO BOTTOM      | 10 13/16 | 275    |
| F  | CENTER OF BURNER OPENING TO BOTTOM  | 33       | 838    |
| G  | OUTLET FLANGE CLASS 300             | 4        | 102    |
| н  | DRUM CLEARANCE FROM TOP, FRONT      | 20 7/8   | 530    |
| J  | CENTER OF FLUE GAS OUTLET TO REAR   | 18       | 457    |
| К  | DRUM CLEARANCE FROM BASE, FRONT     | 15 1/2   | 394    |
| L  | TUBE REMOVAL CLEARANCE FROM BASE    | 28       | 711    |
| М  | UPPER DRUM, OD, NPS                 | 20       | 508    |
| Ν  | LOWER DRUM, OD, NPS                 | 10 3/4   | 273    |
| 0  | FLUE GAS OUTLET, I.D.               | 16       | 406    |
| Ρ  | DRUM CLEARANCE FROM BASE, REAR      | 15 5/16  | 389    |
| Q  | BLOWDOWN, NPT                       | 1 1/2    | 38     |
| R  | BURNER DIMENSION                    | 44       | 1118   |
| S  | CENTER OF TOP DRUM TO TOP OF OUTLET | 16 1/2   | 419    |
| Т  | CENTER OF OUTLET TO ENCLOSURE FRONT | 54 5/8   | 1387   |
| U  | INLET, 3000 PSI ASA HALF COUPLING   | 1 1/4    | 32     |
| ٧  | FEEDWATER INLET FROM BASE           | 55 9/16  | 1411   |
| W  | OVERALL BOILER LENGTH               | 147 7/16 | 3745   |
| Х  | OVERALL BOILER LENGTH W/ BURNER     | 170 9/16 | 4332   |