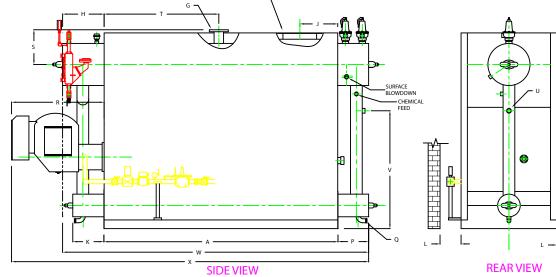

## **FRONT VIEW**

| _  |                                     |          |        |
|----|-------------------------------------|----------|--------|
|    | BOILER MODEL - ZF600HS              | INCHES   | METRIC |
| А  | LENGTH OF BASE                      | 111 1/4  | 2826   |
| A1 | LENGTH OF SUPPORT FROM BASE         |          | -      |
| В  | HEIGHT                              | 92 13/16 | 2357   |
| С  | WIDTH OF BASE                       | 45 1/2   | 1156   |
| D  | CTR. LOWER DRUM TO CTR. UPPER DRUM  | 67       | 1702   |
| Е  | CENTER OF LOWER DRUM TO BOTTOM      | 10 13/16 | 275    |
| F  | CENTER OF BURNER OPENING TO BOTTOM  | 33       | 838    |
| G  | OUTLET FLANGE CLASS 300             | 4        | 102    |
| н  | DRUM CLEARANCE FROM TOP, FRONT      | 20 7/8   | 530    |
| J  | CENTER OF FLUE GAS OUTLET TO REAR   | 18       | 457    |
| К  | DRUM CLEARANCE FROM BASE, FRONT     | 15 1/2   | 394    |
| L  | TUBE REMOVAL CLEARANCE FROM BASE    | 28       | 711    |
| М  | UPPER DRUM, OD, NPS                 | 20       | 508    |
| Ν  | LOWER DRUM, OD, NPS                 | 10 3/4   | 273    |
| 0  | FLUE GAS OUTLET, I.D.               | 16       | 406    |
| Ρ  | DRUM CLEARANCE FROM BASE, REAR      | 15 5/16  | 389    |
| Q  | BLOWDOWN, NPT                       | 1 1/2    | 38     |
| R  | BURNER DIMENSION                    | 44       | 1118   |
| S  | CENTER OF TOP DRUM TO TOP OF OUTLET | 16 1/2   | 419    |
| Т  | CENTER OF OUTLET TO ENCLOSURE FRONT | 54 5/8   | 1387   |
| U  | INLET, 3000 PSI ASA HALF COUPLING   | 1 1/4    | 32     |
| ٧  | FEEDWATER INLET FROM BASE           | 55 9/16  | 1411   |
| W  | OVERALL BOILER LENGTH               | 147 7/16 | 3745   |
| Х  | OVERALL BOILER LENGTH W/ BURNER     | 170 9/16 | 4332   |

NOTE: "X" DIMENSION MAY VARY BASED ON BURNER

NOTE: DIMENSIONS SUBJECT TO CHANGE WITHOUT NOTICE CONSULT FACTORY FOR CERTIFIED DIMENSIONS.

|                                                                                                                                                      | UX ADVANCED MFG., LL<br>MMERCE PARK DRIVE<br>YUNA, NY 12309<br>18) 344-7490 Fax: (518) 344-74 |        |         |  |  |  |
|------------------------------------------------------------------------------------------------------------------------------------------------------|-----------------------------------------------------------------------------------------------|--------|---------|--|--|--|
| THES DRIVING EMBEDDES A CONFEDENTIAL PROPRETARY DESIGN, ALL RIGHTS FOR REPRODUCTION,<br>MANUFACTURING OR PATIENTS ARE RESERVED BY UNLUK BOLLER CORP. |                                                                                               |        |         |  |  |  |
| PROJECT:                                                                                                                                             | -                                                                                             |        |         |  |  |  |
| LOCATION:                                                                                                                                            | -                                                                                             |        |         |  |  |  |
| Model Sizes                                                                                                                                          | ZF 600HS                                                                                      |        |         |  |  |  |
| BURNER                                                                                                                                               |                                                                                               |        |         |  |  |  |
| ELECTRIC                                                                                                                                             | -                                                                                             |        |         |  |  |  |
| SUPPLY PSI                                                                                                                                           | -                                                                                             |        |         |  |  |  |
| Drawn By :                                                                                                                                           | RIZ RACAZA                                                                                    | Date : | 05AUG09 |  |  |  |
| Checked By                                                                                                                                           | DAVID RAMSON                                                                                  | Date : | 05AUG09 |  |  |  |
| Drawing No.                                                                                                                                          | QB00000                                                                                       | Scale  | NTS     |  |  |  |
| File No. :                                                                                                                                           | JB00000                                                                                       | REV.:  | 0       |  |  |  |
|                                                                                                                                                      |                                                                                               |        |         |  |  |  |