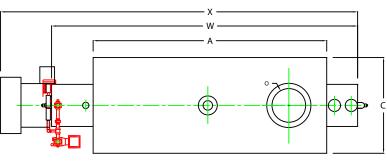

## **FRONT VIEW**

| _  |                                     |          |        |
|----|-------------------------------------|----------|--------|
|    | BOILER MODEL - ZF600HS              | INCHES   | METRIC |
| А  | LENGTH OF BASE                      | 111 1/4  | 2826   |
| A1 | LENGTH OF SUPPORT FROM BASE         |          | -      |
| В  | HEIGHT                              | 92 13/16 | 2357   |
| С  | WIDTH OF BASE                       | 45 1/2   | 1156   |
| D  | CTR. LOWER DRUM TO CTR. UPPER DRUM  | 67       | 1702   |
| Е  | CENTER OF LOWER DRUM TO BOTTOM      | 10 13/16 | 275    |
| F  | CENTER OF BURNER OPENING TO BOTTOM  | 33       | 838    |
| G  | OUTLET FLANGE CLASS 300             | 4        | 102    |
| н  | DRUM CLEARANCE FROM TOP, FRONT      | 20 7/8   | 530    |
| J  | CENTER OF FLUE GAS OUTLET TO REAR   | 18       | 457    |
| К  | DRUM CLEARANCE FROM BASE, FRONT     | 15 1/2   | 394    |
| L  | TUBE REMOVAL CLEARANCE FROM BASE    | 28       | 711    |
| М  | UPPER DRUM, OD, NPS                 | 20       | 508    |
| Ν  | LOWER DRUM, OD, NPS                 | 10 3/4   | 273    |
| 0  | FLUE GAS OUTLET, I.D.               | 16       | 406    |
| Ρ  | DRUM CLEARANCE FROM BASE, REAR      | 15 5/16  | 389    |
| Q  | BLOWDOWN, NPT                       | 1 1/2    | 38     |
| R  | BURNER DIMENSION                    | 44       | 1118   |
| S  | CENTER OF TOP DRUM TO TOP OF OUTLET | 16 1/2   | 419    |
| Т  | CENTER OF OUTLET TO ENCLOSURE FRONT | 54 5/8   | 1387   |
| U  | INLET, 3000 PSI ASA HALF COUPLING   | 1 1/4    | 32     |
| ٧  | FEEDWATER INLET FROM BASE           | 55 9/16  | 1411   |
| W  | OVERALL BOILER LENGTH               | 147 7/16 | 3745   |
| Х  | OVERALL BOILER LENGTH W/ BURNER     | 170 9/16 | 4332   |