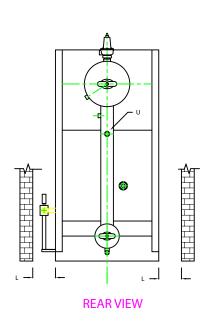

## **ZF0500HS**

CHIMNEY FLANGE DIMS:

O.D. = 19" I.D. = 14-1/4" B.C.D = 16-1/2" NO. OF HOLES = 8 HOLE DIAMETER = 0.53"

**FRONT VIEW** 

|    | BOILER MODEL - ZF500HS              | INCHES   | METRIC |
|----|-------------------------------------|----------|--------|
| Α  | LENGTH OF BASE                      | 99 1/4   | 2521   |
| A1 | LENGTH OF SUPPORT FROM BASE         | -        | -      |
| В  | HEIGHT                              | 92 13/16 | 2357   |
| C  | WIDTH OF BASE                       | 45 1/2   | 1156   |
| D  | CTR. LOWER DRUM TO CTR. UPPER DRUM  | 67       | 1702   |
| Е  | CENTER OF LOWER DRUM TO BOTTOM      | 10 13/16 | 275    |
| F  | CENTER OF BURNER OPENING TO BOTTOM  | 33       | 838    |
| G  | OUTLET FLANGE CLASS 300             | 3        | 76     |
| Н  | DRUM CLEARANCE FROM TOP, FRONT      | 20 7/8   | 530    |
| J  | CENTER OF FLUE GAS OUTLET TO REAR   | 17       | 432    |
| K  | DRUM CLEARANCE FROM BASE, FRONT     | 15 1/2   | 394    |
| L  | TUBE REMOVAL CLEARANCE FROM BASE    | 28       | 711    |
| M  | UPPER DRUM, OD, NPS                 | 20       | 508    |
| N  | LOWER DRUM, OD, NPS                 | 10 3/4   | 273    |
| 0  | FLUE GAS OUTLET, I.D.               | 14       | 356    |
| Р  | DRUM CLEARANCE FROM BASE, REAR      | 15 5/16  | 389    |
| Q  | BLOWDOWN, NPT                       | 1 1/2    | 38     |
| R  | BURNER DIMENSION                    | 44       | 1118   |
| S  | CENTER OF TOP DRUM TO TOP OF OUTLET | 16 1/2   | 419    |
| Т  | CENTER OF OUTLET TO ENCLOSURE FRONT | 45 5/8   | 1159   |
| U  | INLET, 3000 PSI ASA HALF COUPLING   | 1 1/4    | 32     |
| ٧  | FEEDWATER INLET FROM BASE           | 55 9/16  | 1411   |
| W  | OVERALL BOILER LENGTH               | 135 7/16 | 3440   |
| Χ  | OVERALL BOILER LENGTH W/ BURNER     | 158 9/16 | 4027   |

NOTE: "X" DIMENSION MAY VARY BASED ON BURNER

NOTE: DIMENSIONS SUBJECT TO CHANGE WITHOUT NOTICE CONSULT FACTORY FOR CERTIFIED DIMENSIONS.