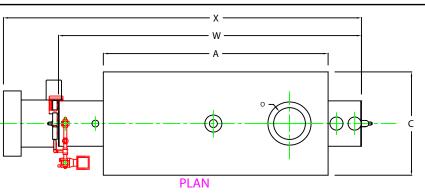

## **ZF0500HS**

CHIMNEY FLANGE DIMS:

O.D. = 19" I.D. = 14-1/4" B.C.D = 16-1/2" NO. OF HOLES = 8 HOLE DIAMETER = 0.53"

**FRONT VIEW** 

|    | BOILER MODEL - ZF500HS              | INCHES   | METRIC |
|----|-------------------------------------|----------|--------|
| Α  | LENGTH OF BASE                      | 99 1/4   | 2521   |
| A1 | LENGTH OF SUPPORT FROM BASE         | -        | -      |
| В  | HEIGHT                              | 92 13/16 | 2357   |
| C  | WIDTH OF BASE                       | 45 1/2   | 1156   |
| D  | CTR. LOWER DRUM TO CTR. UPPER DRUM  | 67       | 1702   |
| Е  | CENTER OF LOWER DRUM TO BOTTOM      | 10 13/16 | 275    |
| F  | CENTER OF BURNER OPENING TO BOTTOM  | 33       | 838    |
| G  | OUTLET FLANGE CLASS 300             | 3        | 76     |
| Н  | DRUM CLEARANCE FROM TOP, FRONT      | 20 7/8   | 530    |
| J  | CENTER OF FLUE GAS OUTLET TO REAR   | 17       | 432    |
| K  | DRUM CLEARANCE FROM BASE, FRONT     | 15 1/2   | 394    |
| L  | TUBE REMOVAL CLEARANCE FROM BASE    | 28       | 711    |
| M  | UPPER DRUM, OD, NPS                 | 20       | 508    |
| N  | LOWER DRUM, OD, NPS                 | 10 3/4   | 273    |
| 0  | FLUE GAS OUTLET, I.D.               | 14       | 356    |
| Р  | DRUM CLEARANCE FROM BASE, REAR      | 15 5/16  | 389    |
| Q  | BLOWDOWN, NPT                       | 1 1/2    | 38     |
| R  | BURNER DIMENSION                    | 44       | 1118   |
| S  | CENTER OF TOP DRUM TO TOP OF OUTLET | 16 1/2   | 419    |
| Т  | CENTER OF OUTLET TO ENCLOSURE FRONT | 45 5/8   | 1159   |
| U  | INLET, 3000 PSI ASA HALF COUPLING   | 1 1/4    | 32     |
| ٧  | FEEDWATER INLET FROM BASE           | 55 9/16  | 1411   |
| W  | OVERALL BOILER LENGTH               | 135 7/16 | 3440   |
| Χ  | OVERALL BOILER LENGTH W/ BURNER     | 158 9/16 | 4027   |

NOTE: "X" DIMENSION MAY VARY BASED ON BURNER

NOTE: DIMENSIONS SUBJECT TO CHANGE WITHOUT NOTICE CONSULT FACTORY FOR CERTIFIED DIMENSIONS.