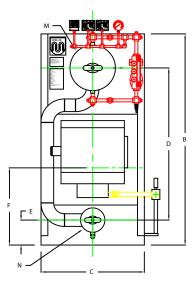

## **ZF0500HS**

CHIMNEY FLANGE DIMS:

O.D. = 19" I.D. = 14-1/4" B.C.D = 16-1/2" NO. OF HOLES = 8 HOLE DIAMETER = 0.53"

**FRONT VIEW** 

|    | BOILER MODEL - ZF500HS              | INCHES   | METRIC |
|----|-------------------------------------|----------|--------|
| Α  | LENGTH OF BASE                      | 99 1/4   | 2521   |
| A1 | LENGTH OF SUPPORT FROM BASE         | -        | -      |
| В  | HEIGHT                              | 92 13/16 | 2357   |
| C  | WIDTH OF BASE                       | 45 1/2   | 1156   |
| D  | CTR. LOWER DRUM TO CTR. UPPER DRUM  | 67       | 1702   |
| Е  | CENTER OF LOWER DRUM TO BOTTOM      | 10 13/16 | 275    |
| F  | CENTER OF BURNER OPENING TO BOTTOM  | 33       | 838    |
| G  | OUTLET FLANGE CLASS 300             | 3        | 76     |
| Н  | DRUM CLEARANCE FROM TOP, FRONT      | 20 7/8   | 530    |
| J  | CENTER OF FLUE GAS OUTLET TO REAR   | 17       | 432    |
| K  | DRUM CLEARANCE FROM BASE, FRONT     | 15 1/2   | 394    |
| L  | TUBE REMOVAL CLEARANCE FROM BASE    | 28       | 711    |
| M  | UPPER DRUM, OD, NPS                 | 20       | 508    |
| N  | LOWER DRUM, OD, NPS                 | 10 3/4   | 273    |
| 0  | FLUE GAS OUTLET, I.D.               | 14       | 356    |
| Р  | DRUM CLEARANCE FROM BASE, REAR      | 15 5/16  | 389    |
| Q  | BLOWDOWN, NPT                       | 1 1/2    | 38     |
| R  | BURNER DIMENSION                    | 44       | 1118   |
| S  | CENTER OF TOP DRUM TO TOP OF OUTLET | 16 1/2   | 419    |
| Т  | CENTER OF OUTLET TO ENCLOSURE FRONT | 45 5/8   | 1159   |
| U  | INLET, 3000 PSI ASA HALF COUPLING   | 1 1/4    | 32     |
| ٧  | FEEDWATER INLET FROM BASE           | 55 9/16  | 1411   |
| W  | OVERALL BOILER LENGTH               | 135 7/16 | 3440   |
| Χ  | OVERALL BOILER LENGTH W/ BURNER     | 158 9/16 | 4027   |

NOTE: "X" DIMENSION MAY VARY BASED ON BURNER

NOTE: DIMENSIONS SUBJECT TO CHANGE WITHOUT NOTICE CONSULT FACTORY FOR CERTIFIED DIMENSIONS.