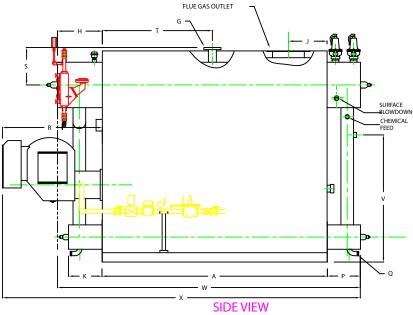

## **ZF0500HS**

CHIMNEY FLANGE DIMS:

O.D. = 19" I.D. = 14-1/4" B.C.D = 16-1/2" NO. OF HOLES = 8 HOLE DIAMETER = 0.53"

**FRONT VIEW** 

|    | BOILER MODEL - ZF500HS              | INCHES   | METRIC |
|----|-------------------------------------|----------|--------|
| Α  | LENGTH OF BASE                      | 99 1/4   | 2521   |
| A1 | LENGTH OF SUPPORT FROM BASE         | -        | -      |
| В  | HEIGHT                              | 92 13/16 | 2357   |
| C  | WIDTH OF BASE                       | 45 1/2   | 1156   |
| D  | CTR. LOWER DRUM TO CTR. UPPER DRUM  | 67       | 1702   |
| Е  | CENTER OF LOWER DRUM TO BOTTOM      | 10 13/16 | 275    |
| F  | CENTER OF BURNER OPENING TO BOTTOM  | 33       | 838    |
| G  | OUTLET FLANGE CLASS 300             | 3        | 76     |
| Н  | DRUM CLEARANCE FROM TOP, FRONT      | 20 7/8   | 530    |
| J  | CENTER OF FLUE GAS OUTLET TO REAR   | 17       | 432    |
| K  | DRUM CLEARANCE FROM BASE, FRONT     | 15 1/2   | 394    |
| L  | TUBE REMOVAL CLEARANCE FROM BASE    | 28       | 711    |
| M  | UPPER DRUM, OD, NPS                 | 20       | 508    |
| N  | LOWER DRUM, OD, NPS                 | 10 3/4   | 273    |
| 0  | FLUE GAS OUTLET, I.D.               | 14       | 356    |
| Р  | DRUM CLEARANCE FROM BASE, REAR      | 15 5/16  | 389    |
| Q  | BLOWDOWN, NPT                       | 1 1/2    | 38     |
| R  | BURNER DIMENSION                    | 44       | 1118   |
| S  | CENTER OF TOP DRUM TO TOP OF OUTLET | 16 1/2   | 419    |
| Т  | CENTER OF OUTLET TO ENCLOSURE FRONT | 45 5/8   | 1159   |
| U  | INLET, 3000 PSI ASA HALF COUPLING   | 1 1/4    | 32     |
| ٧  | FEEDWATER INLET FROM BASE           | 55 9/16  | 1411   |
| W  | OVERALL BOILER LENGTH               | 135 7/16 | 3440   |
| Χ  | OVERALL BOILER LENGTH W/ BURNER     | 158 9/16 | 4027   |

NOTE: "X" DIMENSION MAY VARY BASED ON BURNER

NOTE: DIMENSIONS SUBJECT TO CHANGE WITHOUT NOTICE CONSULT FACTORY FOR CERTIFIED DIMENSIONS.