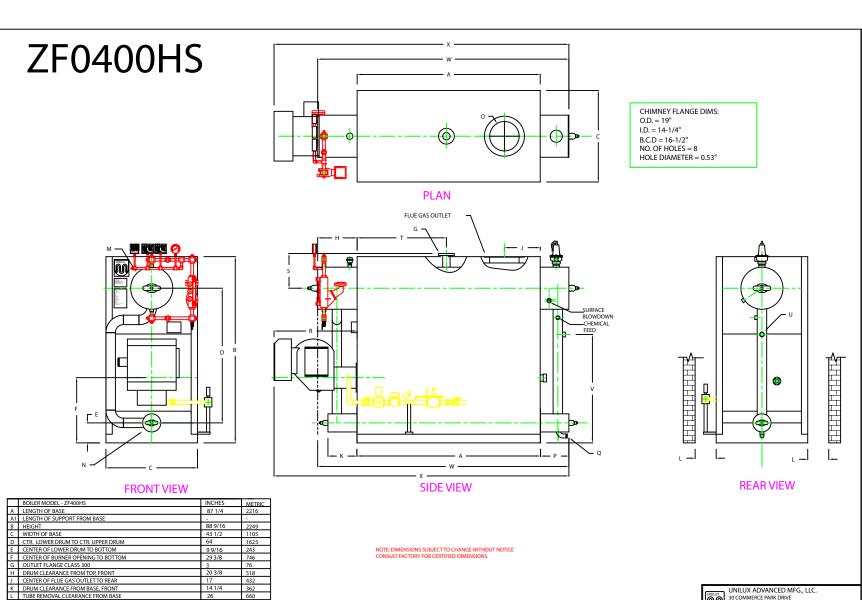

| UNILUX ADVANCED MFG., LLC.<br>30 COMMERCE PARK DRIVE<br>NISKAYUNA, NY 12309<br>Ph: (518) 344-7490 Fax: (518) 344-7495                                 |              |        |         |
|-------------------------------------------------------------------------------------------------------------------------------------------------------|--------------|--------|---------|
| THES DRAWING EMBODIES A COMPLEXITAL IRCIPLETARY DESIGN, ALL RIGHTS FOR REPRODUCTION,<br>NAMEPACTURING OR PATIENTS ARE RESERVED BY UNLLIK BOLLER CORP. |              |        |         |
| PROJECT:                                                                                                                                              | -            |        |         |
| LOCATION:                                                                                                                                             | -            |        |         |
| Model Sizes                                                                                                                                           | ZF 400HS     |        |         |
| BURNER                                                                                                                                                | -            |        |         |
| ELECTRIC                                                                                                                                              | -            |        |         |
| SUPPLY PSI                                                                                                                                            | -            |        |         |
| Drawn By :                                                                                                                                            | RIZ RACAZA   | Date : | 05AUG09 |
| Checked By                                                                                                                                            | DAVID RAMSON | Date : | 05AUG09 |
| Drawing No.                                                                                                                                           | QB00000      | Scale  | NTS     |
| File No. :                                                                                                                                            | JB00000      | REV.:  | 0       |
|                                                                                                                                                       |              |        |         |

NOTE: "X" DIMENSION MAY VARY BASED ON BURNER

26

20

8 5/8

14

14 1 1/2

39 1/2

16 1/2

42 9/16

1 1/4

51 9/16

121 5/8 140 3/4

508

219 356 356

38

32

1310

3089

3575

1003 419 1081

L TUBE REMOVAL CLEARANCE FROM BASE

P DRUM CLEARANCE FROM BASE, REAR

U INLET, 3000 PSI ASA HALF COUPLING

X OVERALL BOILER LENGTH W/ BURNER

V FEEDWATER INLET FROM BASE W OVERALL BOILER LENGTH

5 CENTER OF TOP DRUM TO TOP OF OUTLET

T CENTER OF OUTLET TO ENCLOSURE FRONT

M UPPER DRUM, OD, NPS

N LOWER DRUM, OD, NPS

O FLUE GAS OUTLET, I.D.

O BLOWDOWN, NPT

R BURNER DIMENSION