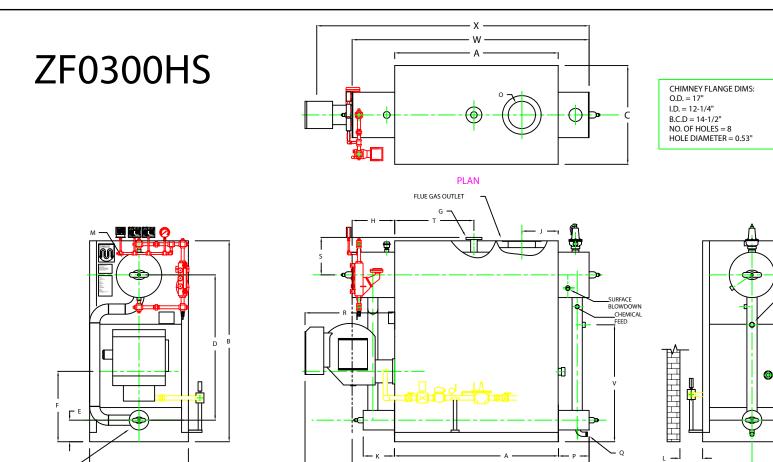

к

C

N

**FRONT VIEW** 

| _                                            |                                     |         |        |  |
|----------------------------------------------|-------------------------------------|---------|--------|--|
|                                              | BOILER MODEL - ZF300HS              | INCHES  | METRIC |  |
| Α                                            | LENGTH OF BASE                      | 72 1/4  | 1830   |  |
| A1                                           | LENGTH OF SUPPORT FROM BASE         | -       | -      |  |
| В                                            | HEIGHT                              | 88 9/16 | 2249   |  |
| С                                            | WIDTH OF BASE                       | 43 1/2  | 1105   |  |
| D                                            | CTR. LOWER DRUM TO CTR. UPPER DRUM  | 64      | 1625   |  |
| Е                                            | CENTER OF LOWER DRUM TO BOTTOM      | 9 9/16  | 243    |  |
| F                                            | CENTER OF BURNER OPENING TO BOTTOM  | 29 3/8  | 746    |  |
| G                                            | OUTLET FLANGE CLASS 300             | 3       | 76     |  |
| н                                            | DRUM CLEARANCE FROM TOP, FRONT      | 19 1/2  | 495    |  |
| J                                            | CENTER OF FLUE GAS OUTLET TO REAR   | 16      | 406    |  |
| К                                            | DRUM CLEARANCE FROM BASE, FRONT     | 14 1/4  | 362    |  |
| L                                            | TUBE REMOVAL CLEARANCE FROM BASE    | 26      | 660    |  |
| М                                            | UPPER DRUM, OD, NPS                 | 20      | 508    |  |
| Ν                                            | LOWER DRUM, OD, NPS                 | 8 5/8   | 219    |  |
| 0                                            | FLUE GAS OUTLET, I.D.               | 12      | 305    |  |
| Ρ                                            | DRUM CLEARANCE FROM BASE, REAR      | 14      | 356    |  |
| Q                                            | BLOWDOWN, NPT                       | 1 1/2   | 38     |  |
| R                                            | BURNER DIMENSION                    | 39 1/2  | 1003   |  |
| S                                            | CENTER OF TOP DRUM TO TOP OF OUTLET | 16 1/2  | 419    |  |
| Т                                            | CENTER OF OUTLET TO ENCLOSURE FRONT | 35 1/16 | 891    |  |
| U                                            | INLET, 3000 PSI ASA HALF COUPLING   | 1 1/4   | 32     |  |
| V                                            | FEEDWATER INLET FROM BASE           | 51 9/16 | 1310   |  |
| W                                            | OVERALL BOILER LENGTH               | 105 3/4 | 2686   |  |
| Х                                            | OVERALL BOILER LENGTH W/ BURNER     | 125 3/4 | 3194   |  |
| NOTE: "X" DIMENSION MAY VARY BASED ON BURNER |                                     |         |        |  |

NOTE: DIMENSIONS SUBJECT TO CHANGE WITHOUT NOTICE CONSULT FACTORY FOR CERTIFIED DIMENSIONS.

х

**SIDE VIEW** 

w

P

| UNILUX ADVANCED MFG., LLC.<br>30 COMMERCE PARK DRIVE<br>NSKAVIUNA, NY 13209<br>Ph: (518) 344-7490 Fax: (518) 344-7495 |                                                                                                                                                      |        |         |  |  |
|-----------------------------------------------------------------------------------------------------------------------|------------------------------------------------------------------------------------------------------------------------------------------------------|--------|---------|--|--|
| THIS DRAWING EMBODIES /<br>MANUFACTURING OR PATEN                                                                     | THIS DRAWING EMBODIES A CONFIDENTIAL PROPRIETARY DESIGN. ALL RIGHTS FOR REPRODUCTION,<br>MANUFACTURENG OR PATENTS ARE RESERVED BY UNLLX BOILER CORP. |        |         |  |  |
| PROJECT:                                                                                                              | -                                                                                                                                                    |        |         |  |  |
| LOCATION:                                                                                                             | -                                                                                                                                                    |        |         |  |  |
| Model Sizes                                                                                                           | ZF 300HS                                                                                                                                             |        |         |  |  |
| BURNER                                                                                                                | -                                                                                                                                                    |        |         |  |  |
| ELECTRIC                                                                                                              | -                                                                                                                                                    |        |         |  |  |
| SUPPLY PSI                                                                                                            | -                                                                                                                                                    |        |         |  |  |
| Drawn By :                                                                                                            | RIZ RACAZA                                                                                                                                           | Date : | 05AUG09 |  |  |
| Checked By                                                                                                            | DAVID RAMSON                                                                                                                                         | Date : | 05AUG09 |  |  |
| Drawing No.                                                                                                           | QB00000                                                                                                                                              | Scale  | NTS     |  |  |
| File No. :                                                                                                            | JB00000                                                                                                                                              | REV.:  | 0       |  |  |

U

L

L \_\_\_

**REAR VIEW**