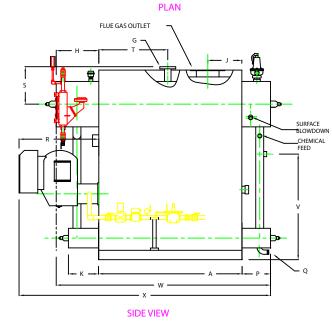

## **ZF0200HS**

CHIMNEY FLANGE DIMS: 0.D. = 15" I.D. = 10-1/4" B.C.D = 12-1/2" NO. OF HOLES = 6 HOLE DIAMETER = 0.53"

|    | BOILER MODEL - ZF200HS              | INCHES  | METRIC |
|----|-------------------------------------|---------|--------|
| Α  | LENGTH OF BASE                      | 63 1/4  | 1607   |
| A1 | LENGTH OF SUPPORT FROM BASE         | -       | -      |
| В  | HEIGHT                              | 83 9/16 | 2122   |
| С  | WIDTH OF BASE                       | 39 1/2  | 1003   |
| D  | CTR. LOWER DRUM TO CTR. UPPER DRUM  | 59      | 1499   |
| Е  | CENTER OF LOWER DRUM TO BOTTOM      | 9 9/16  | 243    |
| F  | CENTER OF BURNER OPENING TO BOTTOM  | 27 7/8  | 708    |
| G  | OUTLET FLANGE CLASS 300             | 2 1/2   | 64     |
| Н  | DRUM CLEARANCE FROM TOP, FRONT      | 19 7/8  | 505    |
| J  | CENTER OF FLUE GAS OUTLET TO REAR   | 15      | 381    |
| K  | DRUM CLEARANCE FROM BASE, FRONT     | 13 3/4  | 349    |
| L  | TUBE REMOVAL CLEARANCE FROM BASE    | 22      | 559    |
| М  | UPPER DRUM, OD, NPS                 | 20      | 508    |
| N  | LOWER DRUM, OD, NPS                 | 8 5/8   | 219    |
| 0  | FLUE GAS OUTLET, I.D.               | 10      | 254    |
| Р  | DRUM CLEARANCE FROM BASE, REAR      | 13      | 330    |
| Q  | BLOWDOWN, NPT                       | 1 1/2   | 38     |
| R  | BURNER DIMENSION                    | 35 1/8  | 892    |
| S  | CENTER OF TOP DRUM TO TOP OF OUTLET | 16 1/2  | 419    |
| Т  | CENTER OF OUTLET TO ENCLOSURE FRONT | 30 1/2  | 775    |
| U  | INLET, 3000 PSI ASA HALF COUPLING   | 1       | 25     |
| ٧  | FEEDWATER INLET FROM BASE           | 46 9/16 | 1183   |
| W  | OVERALL BOILER LENGTH               | 96 1/8  | 2442   |
| Х  | OVERALL BOILER LENGTH W/ BURNER     | 111 3/8 | 2829   |

NOTE: "X" DIMENSION MAY VARY BASED ON BURNER

REARVIEW

NOTE: DIMENSIONS SUBJECT TO CHANGE WITHOUT NOTICE CONSULT FACTORY FOR CERTIFIED DIMENSIONS.

| UNILUX ADVANCED MFG., LLC.<br>30 COMMERCE PARK DRIVE<br>NISKAYUNA, NY 12309<br>Ph: (518) 344-7490 Fax: (518) 344-7495                               |              |       |        |  |  |
|-----------------------------------------------------------------------------------------------------------------------------------------------------|--------------|-------|--------|--|--|
| THIS DRAWING EMBODIES A CONFIDENTIAL PROPRIETARY DESIGN. ALL RIGHTS FOR REPRODUCTION, MANUFACTURING OR PATENTS ARE RESERVED BY UNLILLY BOILER CORP. |              |       |        |  |  |
| PROJECT:                                                                                                                                            | -            |       |        |  |  |
| LOCATION:                                                                                                                                           | -            |       |        |  |  |
| Model Sizes                                                                                                                                         | ZF 200HS     |       |        |  |  |
| BURNER                                                                                                                                              | -            |       |        |  |  |
| ELECTRIC                                                                                                                                            | -            |       |        |  |  |
| SUPPLY PSI                                                                                                                                          | -            |       |        |  |  |
| Drawn By:                                                                                                                                           | RIZ RACAZA   | Date: | 05AUG0 |  |  |
| Checked By                                                                                                                                          | DAVID RAMSON | Date: | 05AUG0 |  |  |
| Drawing No.                                                                                                                                         | QB00000      | Scale | NTS    |  |  |
| File No.:                                                                                                                                           | JB00000      | REV.: | 0      |  |  |