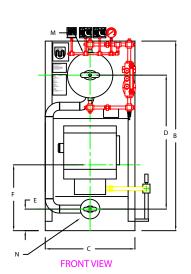

## **ZF0200HS**

CHIMNEY FLANGE DIMS: 0.D. = 15" I.D. = 10-1/4" B.C.D = 12-1/2" NO. OF HOLES = 6 HOLE DIAMETER = 0.53"

|    | BOILER MODEL - ZF200HS              | INCHES  | METRIC |
|----|-------------------------------------|---------|--------|
| Α  | LENGTH OF BASE                      | 63 1/4  | 1607   |
| A1 | LENGTH OF SUPPORT FROM BASE         | -       | -      |
| В  | HEIGHT                              | 83 9/16 | 2122   |
| С  | WIDTH OF BASE                       | 39 1/2  | 1003   |
| D  | CTR. LOWER DRUM TO CTR. UPPER DRUM  | 59      | 1499   |
| Е  | CENTER OF LOWER DRUM TO BOTTOM      | 9 9/16  | 243    |
| F  | CENTER OF BURNER OPENING TO BOTTOM  | 27 7/8  | 708    |
| G  | OUTLET FLANGE CLASS 300             | 2 1/2   | 64     |
| Н  | DRUM CLEARANCE FROM TOP, FRONT      | 19 7/8  | 505    |
| J  | CENTER OF FLUE GAS OUTLET TO REAR   | 15      | 381    |
| K  | DRUM CLEARANCE FROM BASE, FRONT     | 13 3/4  | 349    |
| L  | TUBE REMOVAL CLEARANCE FROM BASE    | 22      | 559    |
| М  | UPPER DRUM, OD, NPS                 | 20      | 508    |
| N  | LOWER DRUM, OD, NPS                 | 8 5/8   | 219    |
| 0  | FLUE GAS OUTLET, I.D.               | 10      | 254    |
| Р  | DRUM CLEARANCE FROM BASE, REAR      | 13      | 330    |
| Q  | BLOWDOWN, NPT                       | 1 1/2   | 38     |
| R  | BURNER DIMENSION                    | 35 1/8  | 892    |
| S  | CENTER OF TOP DRUM TO TOP OF OUTLET | 16 1/2  | 419    |
| Т  | CENTER OF OUTLET TO ENCLOSURE FRONT | 30 1/2  | 775    |
| U  | INLET, 3000 PSI ASA HALF COUPLING   | 1       | 25     |
| ٧  | FEEDWATER INLET FROM BASE           | 46 9/16 | 1183   |
| W  | OVERALL BOILER LENGTH               | 96 1/8  | 2442   |
| Х  | OVERALL BOILER LENGTH W/ BURNER     | 111 3/8 | 2829   |

NOTE: "X" DIMENSION MAY VARY BASED ON BURNER

REARVIEW

NOTE: DIMENSIONS SUBJECT TO CHANGE WITHOUT NOTICE CONSULT FACTORY FOR CERTIFIED DIMENSIONS.

| UNILUX ADVANCED MFG., LLC.<br>30 COMMERCE PARK DRIVE<br>NISKAYUNA, NY 12309<br>Ph: (518) 344-7490 Fax: (518) 344-7495                               |              |       |        |  |  |
|-----------------------------------------------------------------------------------------------------------------------------------------------------|--------------|-------|--------|--|--|
| THIS DRAWING EMBODIES A CONFIDENTIAL PROPRIETARY DESIGN. ALL RIGHTS FOR REPRODUCTION, MANUFACTURING OR PATENTS ARE RESERVED BY UNLILLY BOILER CORP. |              |       |        |  |  |
| PROJECT:                                                                                                                                            | -            |       |        |  |  |
| LOCATION:                                                                                                                                           | -            |       |        |  |  |
| Model Sizes                                                                                                                                         | ZF 200HS     |       |        |  |  |
| BURNER                                                                                                                                              | -            |       |        |  |  |
| ELECTRIC                                                                                                                                            | -            |       |        |  |  |
| SUPPLY PSI                                                                                                                                          | -            |       |        |  |  |
| Drawn By:                                                                                                                                           | RIZ RACAZA   | Date: | 05AUG0 |  |  |
| Checked By                                                                                                                                          | DAVID RAMSON | Date: | 05AUG0 |  |  |
| Drawing No.                                                                                                                                         | QB00000      | Scale | NTS    |  |  |
| File No.:                                                                                                                                           | JB00000      | REV.: | 0      |  |  |