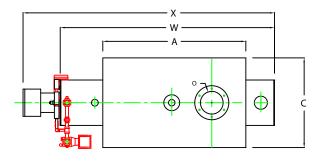

## **ZF0200HS**

CHIMNEY FLANGE DIMS: 0.D. = 15" I.D. = 10-1/4" B.C.D = 12-1/2" NO. OF HOLES = 6 HOLE DIAMETER = 0.53"

|    | BOILER MODEL - ZF200HS              | INCHES  | METRIC |
|----|-------------------------------------|---------|--------|
| Α  | LENGTH OF BASE                      | 63 1/4  | 1607   |
| A1 | LENGTH OF SUPPORT FROM BASE         | -       | -      |
| В  | HEIGHT                              | 83 9/16 | 2122   |
| С  | WIDTH OF BASE                       | 39 1/2  | 1003   |
| D  | CTR. LOWER DRUM TO CTR. UPPER DRUM  | 59      | 1499   |
| Е  | CENTER OF LOWER DRUM TO BOTTOM      | 9 9/16  | 243    |
| F  | CENTER OF BURNER OPENING TO BOTTOM  | 27 7/8  | 708    |
| G  | OUTLET FLANGE CLASS 300             | 2 1/2   | 64     |
| Н  | DRUM CLEARANCE FROM TOP, FRONT      | 19 7/8  | 505    |
| J  | CENTER OF FLUE GAS OUTLET TO REAR   | 15      | 381    |
| K  | DRUM CLEARANCE FROM BASE, FRONT     | 13 3/4  | 349    |
| L  | TUBE REMOVAL CLEARANCE FROM BASE    | 22      | 559    |
| М  | UPPER DRUM, OD, NPS                 | 20      | 508    |
| N  | LOWER DRUM, OD, NPS                 | 8 5/8   | 219    |
| 0  | FLUE GAS OUTLET, I.D.               | 10      | 254    |
| Р  | DRUM CLEARANCE FROM BASE, REAR      | 13      | 330    |
| Q  | BLOWDOWN, NPT                       | 1 1/2   | 38     |
| R  | BURNER DIMENSION                    | 35 1/8  | 892    |
| S  | CENTER OF TOP DRUM TO TOP OF OUTLET | 16 1/2  | 419    |
| Т  | CENTER OF OUTLET TO ENCLOSURE FRONT | 30 1/2  | 775    |
| U  | INLET, 3000 PSI ASA HALF COUPLING   | 1       | 25     |
| ٧  | FEEDWATER INLET FROM BASE           | 46 9/16 | 1183   |
| W  | OVERALL BOILER LENGTH               | 96 1/8  | 2442   |
| Х  | OVERALL BOILER LENGTH W/ BURNER     | 111 3/8 | 2829   |

NOTE: "X" DIMENSION MAY VARY BASED ON BURNER

REARVIEW

NOTE: DIMENSIONS SUBJECT TO CHANGE WITHOUT NOTICE CONSULT FACTORY FOR CERTIFIED DIMENSIONS.

| UNILUX ADVANCED MFG., LLC.<br>30 COMMERCE PARK DRIVE<br>NISKAYUNA, NY 12309<br>Ph: (518) 344-7490 Fax: (518) 344-7495                               |              |       |        |  |  |
|-----------------------------------------------------------------------------------------------------------------------------------------------------|--------------|-------|--------|--|--|
| THIS DRAWING EMBODIES A CONFIDENTIAL PROPRIETARY DESIGN. ALL RIGHTS FOR REPRODUCTION, MANUFACTURING OR PATENTS ARE RESERVED BY UNLILLY BOILER CORP. |              |       |        |  |  |
| PROJECT:                                                                                                                                            | -            |       |        |  |  |
| LOCATION:                                                                                                                                           | -            |       |        |  |  |
| Model Sizes                                                                                                                                         | ZF 200HS     |       |        |  |  |
| BURNER                                                                                                                                              | -            |       |        |  |  |
| ELECTRIC                                                                                                                                            | -            |       |        |  |  |
| SUPPLY PSI                                                                                                                                          | -            |       |        |  |  |
| Drawn By:                                                                                                                                           | RIZ RACAZA   | Date: | 05AUG0 |  |  |
| Checked By                                                                                                                                          | DAVID RAMSON | Date: | 05AUG0 |  |  |
| Drawing No.                                                                                                                                         | QB00000      | Scale | NTS    |  |  |
| File No.:                                                                                                                                           | JB00000      | REV.: | 0      |  |  |