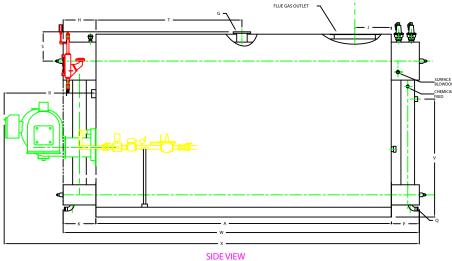

## **ZF1800HS**

CHIMNEY FLANGE DIMS: O.D. = 31" I.D. = 26-1/4" B.C.D = 28-1/2" NO. OF HOLES = 12 HOLE DIAMETER = 0.53"

| В | HEIGHT                              | 115 5/16 | 2929 |
|---|-------------------------------------|----------|------|
| C | WIDTH OF BASE                       | 65 1/2   | 1664 |
| D | CTR. LOWER DRUM TO CTR. UPPER DRUM  | 84 1/2   | 2146 |
| E | CENTER OF LOWER DRUM TO BOTTOM      | 13 13/16 | 351  |
| F | CENTER OF BURNER OPENING TO BOTTOM  | 42 5/8   | 1083 |
| G | OUTLET FLANGE CLASS 300             | 6        | 152  |
| Н | DRUM CLEARANCE FROM TOP, FRONT      | 22 1/8   | 562  |
| J | CENTER OF FLUE GAS OUTLET TO REAR   | 23       | 584  |
| K | DRUM CLEARANCE FROM BASE, FRONT     | 21 3/8   | 543  |
| L | TUBE REMOVAL CLEARANCE FROM BASE    | 48       | 1219 |
| М | UPPER DRUM, OD, NPS                 | 24       | 610  |
| N | LOWER DRUM, OD, NPS                 | 12 3/4   | 324  |
| 0 | FLUE GAS OUTLET, I.D.               | 26       | 660  |
| Р | DRUM CLEARANCE FROM BASE, REAR      | 18 3/8   | 467  |
| Q | BLOWDOWN, NPT                       | 2        | 51   |
| R | BURNER DIMENSION                    | 58       | 1473 |
| S | CENTER OF TOP DRUM TO TOP OF OUTLET | 18 1/2   | 470  |
| T | CENTER OF OUTLET TO ENCLOSURE FRONT | 92 5/16  | 2345 |
| U | INLET, 3000 PSI ASA HALF COUPLING   | 2        | 51   |
| ٧ | FEEDWATER INLET FROM BASE           | 74 5/16  | 1888 |
| W | OVERALL BOILER LENGTH               | 227 1/4  | 5772 |
| Х | OVERALL BOILER LENGTH W/ BURNER     | 263 1/8  | 6379 |

NOTE: "X" DIMENSION MAY VARY BASED ON BURNER

| NISK                                                   | LUX ADVANCED MFG., LL<br>DMMERCE PARK DRIVE<br>AYUNA, NY 12309<br>[18] 344-7490 Fax: (518) 344-74 |              |         |  |
|--------------------------------------------------------|---------------------------------------------------------------------------------------------------|--------------|---------|--|
| THES DRIVING SMEDDESS A<br>PRINCIPAL CURRING OR PATENT | CONFIDENTIAL PROPRZETNICY DESIGN, ALL RESPITS FO<br>TS ARE RESERVED BY UNDLICK BOOLIES CORP.      | я кілковисті | ON,     |  |
| PROJECT:                                               | -                                                                                                 |              |         |  |
| LOCATION:                                              |                                                                                                   |              |         |  |
| Model Sizes                                            | ZF 1800HS                                                                                         |              |         |  |
| BURNER                                                 | -                                                                                                 |              |         |  |
| ELECTRIC                                               |                                                                                                   |              |         |  |
| SUPPLY PSI                                             |                                                                                                   |              |         |  |
| Drawn By:                                              | RIZ RACAZA                                                                                        | Date:        | 05AUG09 |  |
| Checked By                                             | DAVID RAMSON                                                                                      | Date:        | 05AUG09 |  |
| Drawing No.                                            | Q8000000                                                                                          | Scale        | NTS     |  |
| File No.:                                              | JB000000                                                                                          | REV.:        | 0       |  |