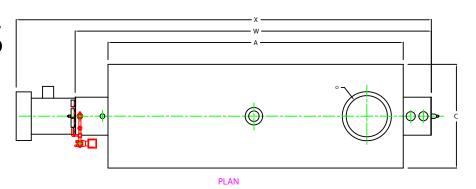

## **ZF1800HS**

CHIMNEY FLANGE DIMS: O.D. = 31" I.D. = 26-1/4" B.C.D = 28-1/2" NO. OF HOLES = 12 HOLE DIAMETER = 0.53"

| В | HEIGHT                              | 115 5/16 | 2929 |
|---|-------------------------------------|----------|------|
| C | WIDTH OF BASE                       | 65 1/2   | 1664 |
| D | CTR. LOWER DRUM TO CTR. UPPER DRUM  | 84 1/2   | 2146 |
| E | CENTER OF LOWER DRUM TO BOTTOM      | 13 13/16 | 351  |
| F | CENTER OF BURNER OPENING TO BOTTOM  | 42 5/8   | 1083 |
| G | OUTLET FLANGE CLASS 300             | 6        | 152  |
| Н | DRUM CLEARANCE FROM TOP, FRONT      | 22 1/8   | 562  |
| J | CENTER OF FLUE GAS OUTLET TO REAR   | 23       | 584  |
| K | DRUM CLEARANCE FROM BASE, FRONT     | 21 3/8   | 543  |
| L | TUBE REMOVAL CLEARANCE FROM BASE    | 48       | 1219 |
| М | UPPER DRUM, OD, NPS                 | 24       | 610  |
| N | LOWER DRUM, OD, NPS                 | 12 3/4   | 324  |
| 0 | FLUE GAS OUTLET, I.D.               | 26       | 660  |
| Р | DRUM CLEARANCE FROM BASE, REAR      | 18 3/8   | 467  |
| Q | BLOWDOWN, NPT                       | 2        | 51   |
| R | BURNER DIMENSION                    | 58       | 1473 |
| S | CENTER OF TOP DRUM TO TOP OF OUTLET | 18 1/2   | 470  |
| T | CENTER OF OUTLET TO ENCLOSURE FRONT | 92 5/16  | 2345 |
| U | INLET, 3000 PSI ASA HALF COUPLING   | 2        | 51   |
| ٧ | FEEDWATER INLET FROM BASE           | 74 5/16  | 1888 |
| W | OVERALL BOILER LENGTH               | 227 1/4  | 5772 |
| Х | OVERALL BOILER LENGTH W/ BURNER     | 263 1/8  | 6379 |

NOTE: "X" DIMENSION MAY VARY BASED ON BURNER

| NISK                                                   | LUX ADVANCED MFG., LL<br>DMMERCE PARK DRIVE<br>AYUNA, NY 12309<br>[18] 344-7490 Fax: (518) 344-74 |              |         |  |
|--------------------------------------------------------|---------------------------------------------------------------------------------------------------|--------------|---------|--|
| THES DRIVING SMEDDESS A<br>PRINCIPAL CURRING OR PATENT | CONFIDENTIAL PROPRZETNICY DESIGN, ALL RESPITS FO<br>TS ARE RESERVED BY UNDLICK BOOLIES CORP.      | я кілковисті | ON,     |  |
| PROJECT:                                               | -                                                                                                 |              |         |  |
| LOCATION:                                              |                                                                                                   |              |         |  |
| Model Sizes                                            | ZF 1800HS                                                                                         |              |         |  |
| BURNER                                                 | -                                                                                                 |              |         |  |
| ELECTRIC                                               |                                                                                                   |              |         |  |
| SUPPLY PSI                                             |                                                                                                   |              |         |  |
| Drawn By:                                              | RIZ RACAZA                                                                                        | Date:        | 05AUG09 |  |
| Checked By                                             | DAVID RAMSON                                                                                      | Date:        | 05AUG09 |  |
| Drawing No.                                            | Q8000000                                                                                          | Scale        | NTS     |  |
| File No.:                                              | JB000000                                                                                          | REV.:        | 0       |  |