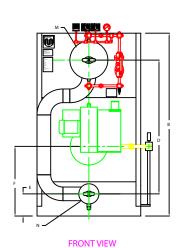

## **ZF1800HS**

CHIMNEY FLANGE DIMS: O.D. = 31" I.D. = 26-1/4" B.C.D = 28-1/2" NO. OF HOLES = 12 HOLE DIAMETER = 0.53"

| В | HEIGHT                              | 115 5/16 | 2929 |
|---|-------------------------------------|----------|------|
| C | WIDTH OF BASE                       | 65 1/2   | 1664 |
| D | CTR. LOWER DRUM TO CTR. UPPER DRUM  | 84 1/2   | 2146 |
| E | CENTER OF LOWER DRUM TO BOTTOM      | 13 13/16 | 351  |
| F | CENTER OF BURNER OPENING TO BOTTOM  | 42 5/8   | 1083 |
| G | OUTLET FLANGE CLASS 300             | 6        | 152  |
| Н | DRUM CLEARANCE FROM TOP, FRONT      | 22 1/8   | 562  |
| J | CENTER OF FLUE GAS OUTLET TO REAR   | 23       | 584  |
| K | DRUM CLEARANCE FROM BASE, FRONT     | 21 3/8   | 543  |
| L | TUBE REMOVAL CLEARANCE FROM BASE    | 48       | 1219 |
| М | UPPER DRUM, OD, NPS                 | 24       | 610  |
| N | LOWER DRUM, OD, NPS                 | 12 3/4   | 324  |
| 0 | FLUE GAS OUTLET, I.D.               | 26       | 660  |
| Р | DRUM CLEARANCE FROM BASE, REAR      | 18 3/8   | 467  |
| Q | BLOWDOWN, NPT                       | 2        | 51   |
| R | BURNER DIMENSION                    | 58       | 1473 |
| S | CENTER OF TOP DRUM TO TOP OF OUTLET | 18 1/2   | 470  |
| T | CENTER OF OUTLET TO ENCLOSURE FRONT | 92 5/16  | 2345 |
| U | INLET, 3000 PSI ASA HALF COUPLING   | 2        | 51   |
| ٧ | FEEDWATER INLET FROM BASE           | 74 5/16  | 1888 |
| W | OVERALL BOILER LENGTH               | 227 1/4  | 5772 |
| Х | OVERALL BOILER LENGTH W/ BURNER     | 263 1/8  | 6379 |

NOTE: "X" DIMENSION MAY VARY BASED ON BURNER

| NISK                                                   | LUX ADVANCED MFG., LL<br>DMMERCE PARK DRIVE<br>AYUNA, NY 12309<br>[18] 344-7490 Fax: (518) 344-74 |              |         |  |
|--------------------------------------------------------|---------------------------------------------------------------------------------------------------|--------------|---------|--|
| THES DRIVING SMEDDESS A<br>PRINCIPAL CURRING OR PATENT | CONFIDENTIAL PROPRZETNICY DESIGN, ALL RESPITS FO<br>TS ARE RESERVED BY UNDLICK BOOLIES CORP.      | я кілковисті | ON,     |  |
| PROJECT:                                               | -                                                                                                 |              |         |  |
| LOCATION:                                              |                                                                                                   |              |         |  |
| Model Sizes                                            | ZF 1800HS                                                                                         |              |         |  |
| BURNER                                                 | -                                                                                                 |              |         |  |
| ELECTRIC                                               |                                                                                                   |              |         |  |
| SUPPLY PSI                                             |                                                                                                   |              |         |  |
| Drawn By:                                              | RIZ RACAZA                                                                                        | Date:        | 05AUG09 |  |
| Checked By                                             | DAVID RAMSON                                                                                      | Date:        | 05AUG09 |  |
| Drawing No.                                            | Q8000000                                                                                          | Scale        | NTS     |  |
| File No.:                                              | JB000000                                                                                          | REV.:        | 0       |  |