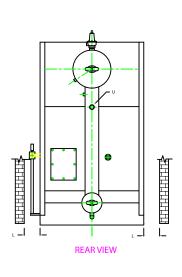

## **ZF1800HS**

CHIMNEY FLANGE DIMS: O.D. = 31" I.D. = 26-1/4" B.C.D = 28-1/2" NO. OF HOLES = 12 HOLE DIAMETER = 0.53"

| В | HEIGHT                              | 115 5/16 | 2929 |
|---|-------------------------------------|----------|------|
| C | WIDTH OF BASE                       | 65 1/2   | 1664 |
| D | CTR. LOWER DRUM TO CTR. UPPER DRUM  | 84 1/2   | 2146 |
| E | CENTER OF LOWER DRUM TO BOTTOM      | 13 13/16 | 351  |
| F | CENTER OF BURNER OPENING TO BOTTOM  | 42 5/8   | 1083 |
| G | OUTLET FLANGE CLASS 300             | 6        | 152  |
| Н | DRUM CLEARANCE FROM TOP, FRONT      | 22 1/8   | 562  |
| J | CENTER OF FLUE GAS OUTLET TO REAR   | 23       | 584  |
| K | DRUM CLEARANCE FROM BASE, FRONT     | 21 3/8   | 543  |
| L | TUBE REMOVAL CLEARANCE FROM BASE    | 48       | 1219 |
| М | UPPER DRUM, OD, NPS                 | 24       | 610  |
| N | LOWER DRUM, OD, NPS                 | 12 3/4   | 324  |
| 0 | FLUE GAS OUTLET, I.D.               | 26       | 660  |
| Р | DRUM CLEARANCE FROM BASE, REAR      | 18 3/8   | 467  |
| Q | BLOWDOWN, NPT                       | 2        | 51   |
| R | BURNER DIMENSION                    | 58       | 1473 |
| S | CENTER OF TOP DRUM TO TOP OF OUTLET | 18 1/2   | 470  |
| T | CENTER OF OUTLET TO ENCLOSURE FRONT | 92 5/16  | 2345 |
| U | INLET, 3000 PSI ASA HALF COUPLING   | 2        | 51   |
| ٧ | FEEDWATER INLET FROM BASE           | 74 5/16  | 1888 |
| W | OVERALL BOILER LENGTH               | 227 1/4  | 5772 |
| Х | OVERALL BOILER LENGTH W/ BURNER     | 263 1/8  | 6379 |

NOTE: "X" DIMENSION MAY VARY BASED ON BURNER

| NISK                                                   | LUX ADVANCED MFG., LL<br>DMMERCE PARK DRIVE<br>AYUNA, NY 12309<br>[18] 344-7490 Fax: (518) 344-74 |              |         |  |
|--------------------------------------------------------|---------------------------------------------------------------------------------------------------|--------------|---------|--|
| THES DRIVING SMEDDESS A<br>PRINCIPAL CURRING OR PATENT | CONFIDENTIAL PROPRZETNICY DESIGN, ALL RESPITS FO<br>TS ARE RESERVED BY UNDLICK BOOLIES CORP.      | я кілковисті | ON,     |  |
| PROJECT:                                               | -                                                                                                 |              |         |  |
| LOCATION:                                              |                                                                                                   |              |         |  |
| Model Sizes                                            | ZF 1800HS                                                                                         |              |         |  |
| BURNER                                                 | -                                                                                                 |              |         |  |
| ELECTRIC                                               |                                                                                                   |              |         |  |
| SUPPLY PSI                                             |                                                                                                   |              |         |  |
| Drawn By:                                              | RIZ RACAZA                                                                                        | Date:        | 05AUG09 |  |
| Checked By                                             | DAVID RAMSON                                                                                      | Date:        | 05AUG09 |  |
| Drawing No.                                            | Q8000000                                                                                          | Scale        | NTS     |  |
| File No.:                                              | JB000000                                                                                          | REV.:        | 0       |  |