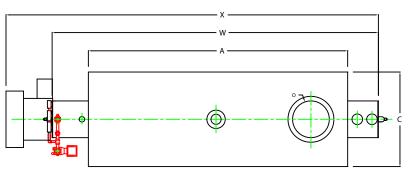

## **PLAN**

|    | BOILER MODEL - ZF 1000HS            | INCHES    | METRIC |
|----|-------------------------------------|-----------|--------|
| Α  | LENGTH OF BASE                      | 141 5/8   | 3597   |
| A1 | LENGTH OF SUPPORT FROM BASE         | -         | -      |
| В  | HEIGHT                              | 102 13/16 | 2611   |
| С  | WIDTH OF BASE                       | 51 1/2    | 1308   |
| D  | CTR. LOWER DRUM TO CTR. UPPER DRUM  | 75        | 1905   |
| Е  | CENTER OF LOWER DRUM TO BOTTOM      | 12 13/16  | 325    |
| F  | CENTER OF BURNER OPENING TO BOTTOM  | 38 5/16   | 973    |
| G  | OUTLET FLANGE CLASS 300             | 6         | 152    |
| Н  | DRUM CLEARANCE FROM TOP, FRONT      | 20 7/8    | 530    |
| J  | CENTER OF FLUE GAS OUTLET TO REAR   | 20        | 508    |
| K  | DRUM CLEARANCE FROM BASE, FRONT     | 16        | 406    |
| L  | TUBE REMOVAL CLEARANCE FROM BASE    | 34        | 864    |
| М  | UPPER DRUM, OD, NPS                 | 20        | 508    |
| N  | LOWER DRUM, OD, NPS                 | 10 3/4    | 273    |
| 0  | FLUE GAS OUTLET, I.D.               | 20        | 508    |
| Р  | DRUM CLEARANCE FROM BASE, REAR      | 17 3/8    | 441    |
| Q  | BLOWDOWN, NPT                       | 1 1/2     | 38     |
| R  | BURNER DIMENSION                    | 44 7/8    | 1140   |
| S  | CENTER OF TOP DRUM TO TOP OF OUTLET | 16 1/2    | 419    |
| T  | CENTER OF OUTLET TO ENCLOSURE FRONT | 69 11/16  | 1770   |
| U  | INLET, 3000 PSI ASA HALF COUPLING   | 1 1/2     | 38     |
| ٧  | FEEDWATER INLET FROM BASE           | 65 13/16  | 1672   |
| W  | OVERALL BOILER LENGTH               | 179 7/8   | 4569   |
| Х  | OVERALL BOILER LENGTH W/ BURNER     | 203 7/8   | 5178   |
|    |                                     | •         |        |

NOTE: "X" DIMENSION MAY VARY BASED ON BURNER