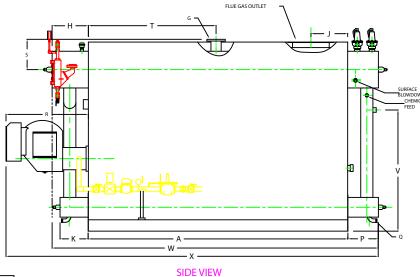

## **PLAN**

|    | BOILER MODEL - ZF 1000HS            | INCHES    | METRIC |
|----|-------------------------------------|-----------|--------|
| Α  | LENGTH OF BASE                      | 141 5/8   | 3597   |
| A1 | LENGTH OF SUPPORT FROM BASE         | -         | -      |
| В  | HEIGHT                              | 102 13/16 | 2611   |
| С  | WIDTH OF BASE                       | 51 1/2    | 1308   |
| D  | CTR. LOWER DRUM TO CTR. UPPER DRUM  | 75        | 1905   |
| Е  | CENTER OF LOWER DRUM TO BOTTOM      | 12 13/16  | 325    |
| F  | CENTER OF BURNER OPENING TO BOTTOM  | 38 5/16   | 973    |
| G  | OUTLET FLANGE CLASS 300             | 6         | 152    |
| Н  | DRUM CLEARANCE FROM TOP, FRONT      | 20 7/8    | 530    |
| J  | CENTER OF FLUE GAS OUTLET TO REAR   | 20        | 508    |
| K  | DRUM CLEARANCE FROM BASE, FRONT     | 16        | 406    |
| L  | TUBE REMOVAL CLEARANCE FROM BASE    | 34        | 864    |
| М  | UPPER DRUM, OD, NPS                 | 20        | 508    |
| N  | LOWER DRUM, OD, NPS                 | 10 3/4    | 273    |
| 0  | FLUE GAS OUTLET, I.D.               | 20        | 508    |
| Р  | DRUM CLEARANCE FROM BASE, REAR      | 17 3/8    | 441    |
| Q  | BLOWDOWN, NPT                       | 1 1/2     | 38     |
| R  | BURNER DIMENSION                    | 44 7/8    | 1140   |
| S  | CENTER OF TOP DRUM TO TOP OF OUTLET | 16 1/2    | 419    |
| T  | CENTER OF OUTLET TO ENCLOSURE FRONT | 69 11/16  | 1770   |
| U  | INLET, 3000 PSI ASA HALF COUPLING   | 1 1/2     | 38     |
| ٧  | FEEDWATER INLET FROM BASE           | 65 13/16  | 1672   |
| W  | OVERALL BOILER LENGTH               | 179 7/8   | 4569   |
| Х  | OVERALL BOILER LENGTH W/ BURNER     | 203 7/8   | 5178   |
|    |                                     | •         |        |

## **ZF1000HS**

CHIMNEY FLANGE DIMS: O.D. = 25" I.D. = 20-1/4" B.C.D = 22-1/2" NO. OF HOLES = 8 HOLE DIAMETER = 0.53"