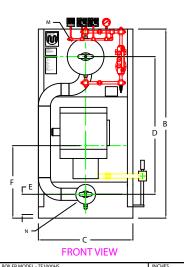

## **PLAN**

|    | BOILER MODEL - ZF 1000HS            | INCHES    | METRIC |
|----|-------------------------------------|-----------|--------|
| Α  | LENGTH OF BASE                      | 141 5/8   | 3597   |
| A1 | LENGTH OF SUPPORT FROM BASE         | -         | -      |
| В  | HEIGHT                              | 102 13/16 | 2611   |
| С  | WIDTH OF BASE                       | 51 1/2    | 1308   |
| D  | CTR. LOWER DRUM TO CTR. UPPER DRUM  | 75        | 1905   |
| Е  | CENTER OF LOWER DRUM TO BOTTOM      | 12 13/16  | 325    |
| F  | CENTER OF BURNER OPENING TO BOTTOM  | 38 5/16   | 973    |
| G  | OUTLET FLANGE CLASS 300             | 6         | 152    |
| Н  | DRUM CLEARANCE FROM TOP, FRONT      | 20 7/8    | 530    |
| J  | CENTER OF FLUE GAS OUTLET TO REAR   | 20        | 508    |
| K  | DRUM CLEARANCE FROM BASE, FRONT     | 16        | 406    |
| L  | TUBE REMOVAL CLEARANCE FROM BASE    | 34        | 864    |
| М  | UPPER DRUM, OD, NPS                 | 20        | 508    |
| N  | LOWER DRUM, OD, NPS                 | 10 3/4    | 273    |
| 0  | FLUE GAS OUTLET, I.D.               | 20        | 508    |
| Р  | DRUM CLEARANCE FROM BASE, REAR      | 17 3/8    | 441    |
| Q  | BLOWDOWN, NPT                       | 1 1/2     | 38     |
| R  | BURNER DIMENSION                    | 44 7/8    | 1140   |
| S  | CENTER OF TOP DRUM TO TOP OF OUTLET | 16 1/2    | 419    |
| T  | CENTER OF OUTLET TO ENCLOSURE FRONT | 69 11/16  | 1770   |
| U  | INLET, 3000 PSI ASA HALF COUPLING   | 1 1/2     | 38     |
| ٧  | FEEDWATER INLET FROM BASE           | 65 13/16  | 1672   |
| W  | OVERALL BOILER LENGTH               | 179 7/8   | 4569   |
| Х  | OVERALL BOILER LENGTH W/ BURNER     | 203 7/8   | 5178   |
|    |                                     | •         |        |